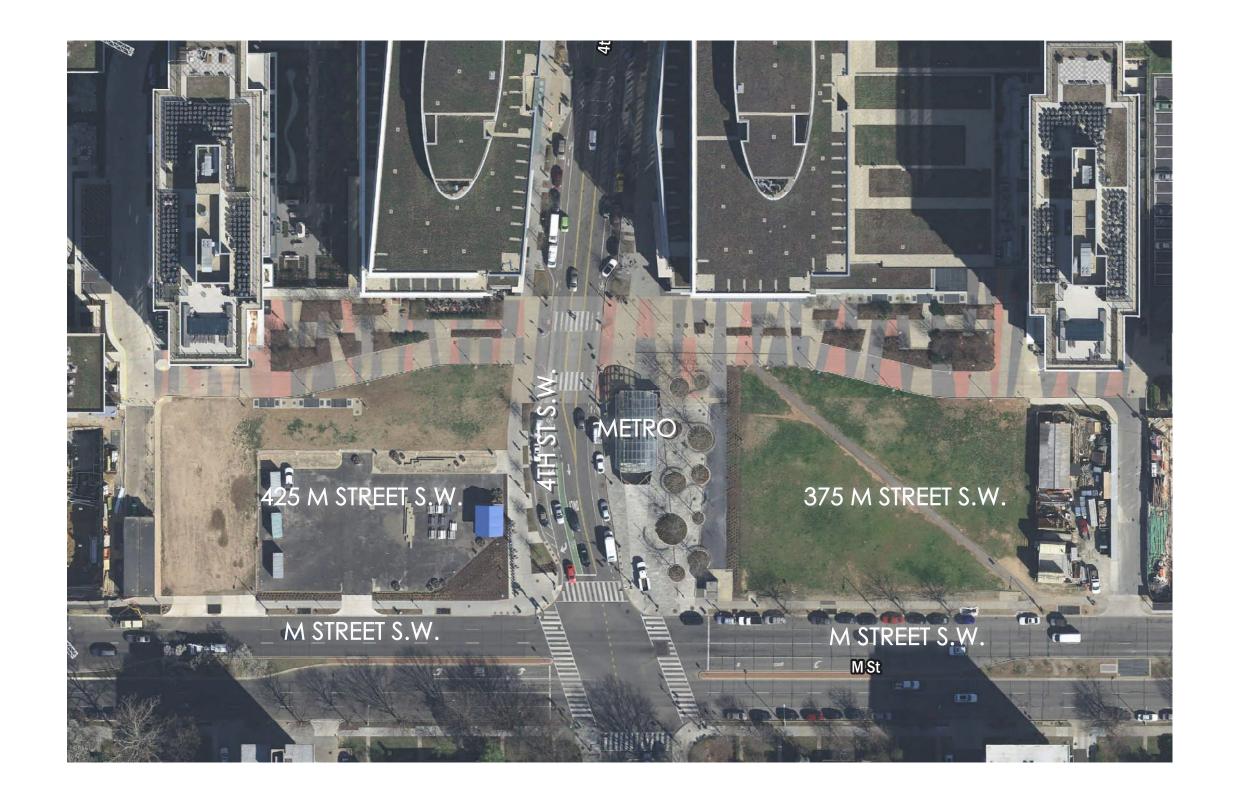

0"





SOUTHEAST + SOUTHWEST M STREET PARCELS

WEST BLDG (425) - EAST/WEST SECTION

375 & 425 M STREET SW





## 1 ENLARGED SECTION 1 1/8" = 1'-0"







WEST BLDG (425) - ENLARGED SECTIONS





### 1 ENLARGED SECTION 1

2 ENLARGED SECTION 2
1/8" = 1'-0"





WEST BLDG (425) - ENLARGED SECTIONS









EAST BLDG (375) - NORTH/SOUTH SECTION





#### **PUD - EAST BLDG SECTION - EAST WEST**

1/32" = 1'-0"







SOUTHEAST + SOUTHWEST M STREET PARCELS

EAST BLDG (375) - EAST/WEST SECTION





### **ENLARGED SECTION 1** 1/8" = 1'-0"











#### **ENLARGED SECTION 1**

1/8" = 1'-0"

**ENLARGED SECTION 2** 1/8" = 1'-0"





EAST BLDG (375) - ENLARGED SECTIONS 375 & 425 M STREET SW 106

















July 2, 2018







# PAGE INTENTIONALLY LEFT BLANK



# PAGE INTENTIONALLY LEFT BLANK









LANDSCAPE - MASTER SITE PLAN





SCALE

LANDSCAPE - GROUND FLOOR PLAN





































Perkins Eastman DC