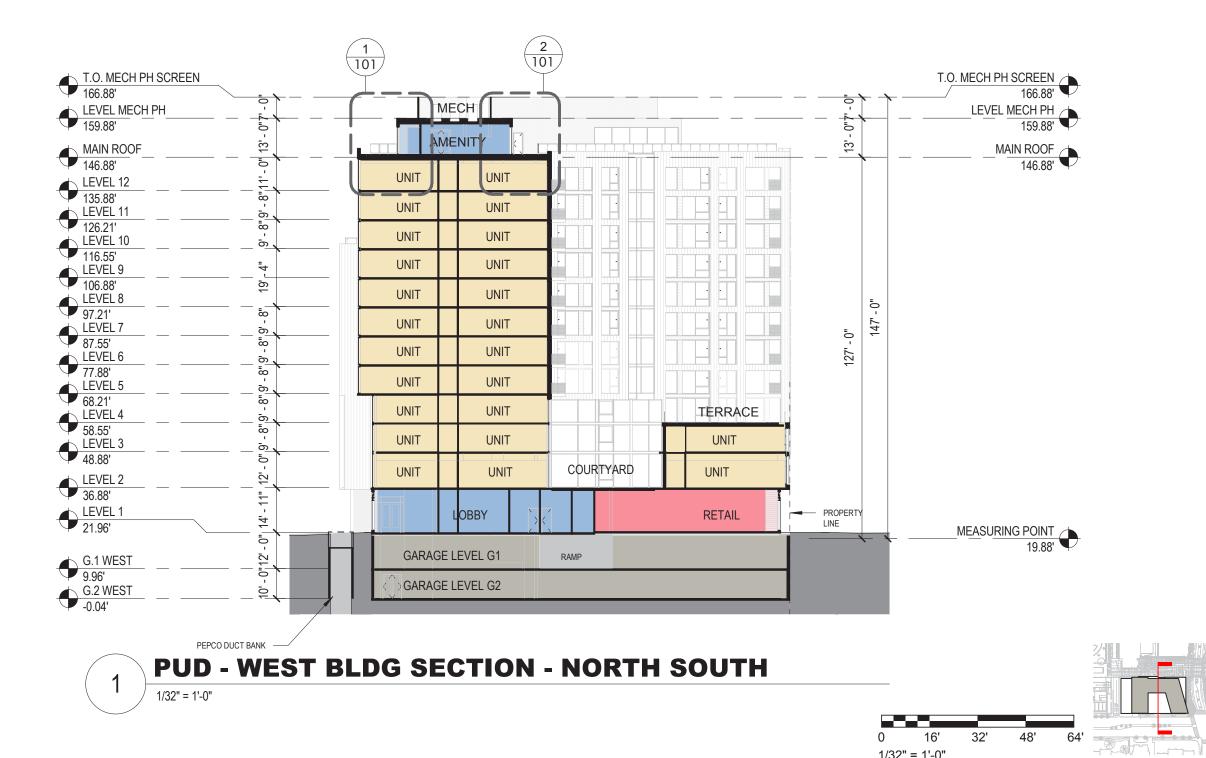

WEST BLDG (425) - NORTH/SOUTH SECTION

0 16'

1/32" = 1'-0"

32'

48'





#### **PUD - WEST BLDG SECTION - EAST WEST**

1/32" = 1'-0"





SOUTHEAST + SOUTHWEST M STREET PARCELS

WEST BLDG (425) - EAST/WEST SECTION

375 & 425 M STREET SW





## 1 ENLARGED SECTION 1 1/8" = 1'-0"







WEST BLDG (425) - ENLARGED SECTIONS





### 1 ENLARGED SECTION 1

2 ENLARGED SECTION 2
1/8" = 1'-0"





WEST BLDG (425) - ENLARGED SECTIONS









EAST BLDG (375) - NORTH/SOUTH SECTION





#### **PUD - EAST BLDG SECTION - EAST WEST**

1/32" = 1'-0"







SOUTHEAST + SOUTHWEST M STREET PARCELS

EAST BLDG (375) - EAST/WEST SECTION





### **ENLARGED SECTION 1** 1/8" = 1'-0"











#### **ENLARGED SECTION 1**

1/8" = 1'-0"

**ENLARGED SECTION 2** 1/8" = 1'-0"





EAST BLDG (375) - ENLARGED SECT