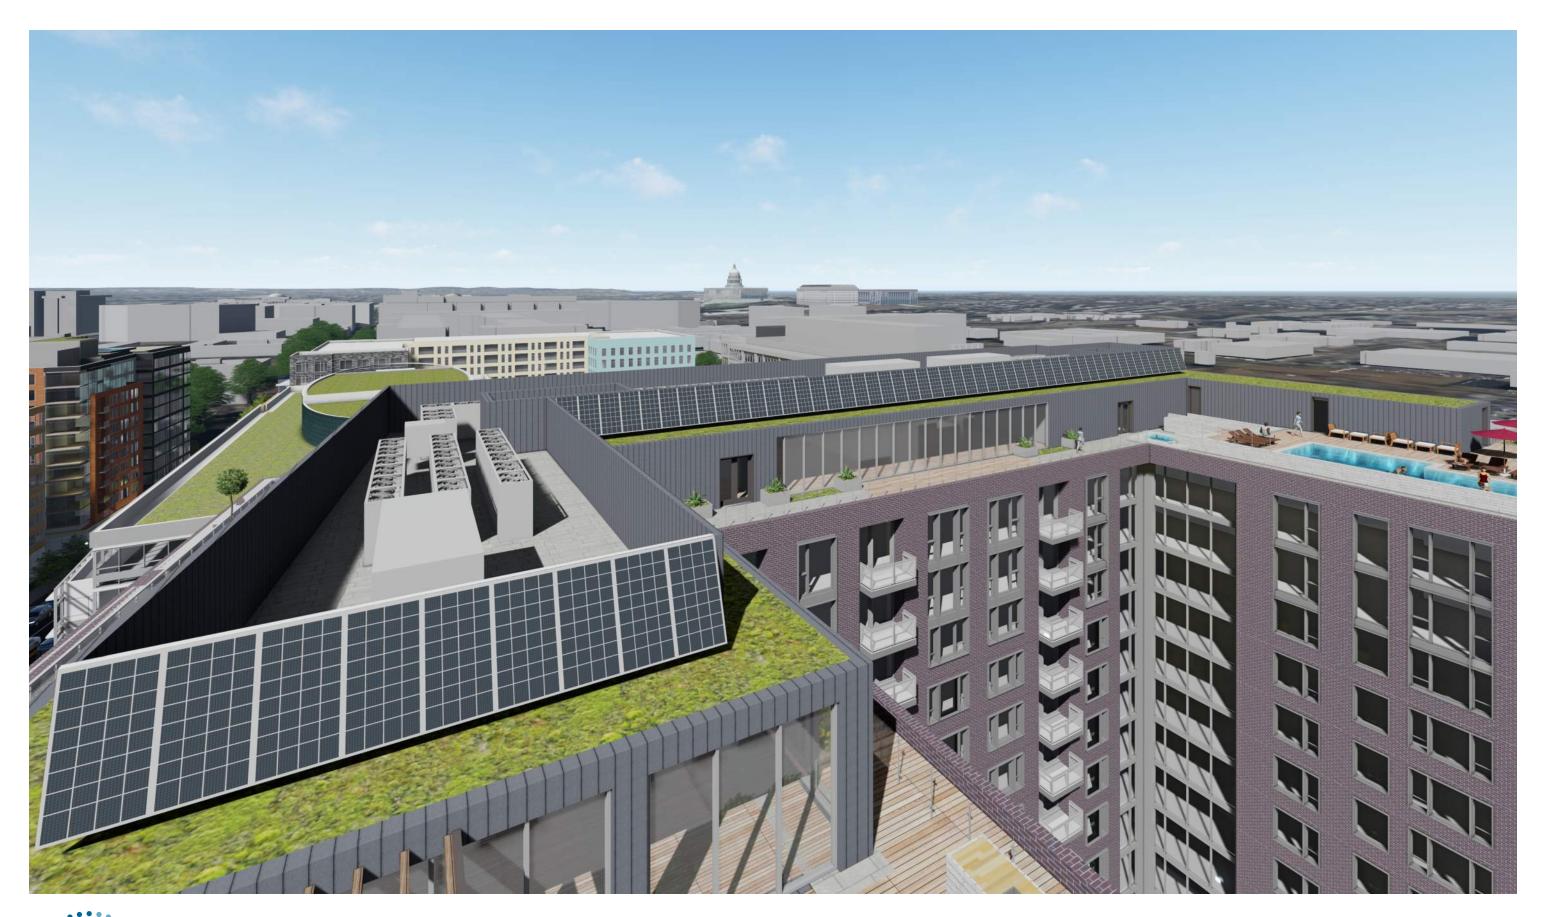

WEST BLDG (425) - NORTH/SOUTH SECTION

0 16'

1/32" = 1'-0"

32'

48'

#### **PUD - WEST BLDG SECTION - EAST WEST**

1/32" = 1'-0"

SOUTHEAST + SOUTHWEST M STREET PARCELS

WEST BLDG (425) - EAST/WEST SECTION

375 & 425 M STREET SW

## 1 ENLARGED SECTION 1 1/8" = 1'-0"

WEST BLDG (425) - ENLARGED SECTIONS

### 1 ENLARGED SECTION 1

2 ENLARGED SECTION 2
1/8" = 1'-0"

WEST BLDG (425) - ENLARGED SECTIONS

EAST BLDG (375) - NORTH/SOUTH SECTION

#### **PUD - EAST BLDG SECTION - EAST WEST**

1/32" = 1'-0"

SOUTHEAST + SOUTHWEST M STREET PARCELS

EAST BLDG (375) - EAST/WEST SECTION

### **ENLARGED SECTION 1** 1/8" = 1'-0"

#### **ENLARGED SECTION 1**

1/8" = 1'-0"

**ENLARGED SECTION 2** 1/8" = 1'-0"

EAST BLDG (375) - ENLARGED SECTIONS 375 & 425 M STREET SW 106

July 2, 2018