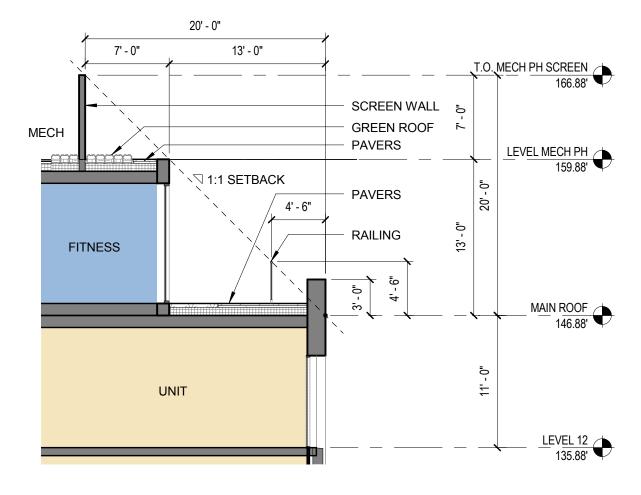

## 1 ENLARGED SECTION 1 1/8" = 1'-0"

WEST BLDG (425) - ENLARGED SECTIONS

### 1 ENLARGED SECTION 1

2 ENLARGED SECTION 2
1/8" = 1'-0"

WEST BLDG (425) - ENLARGED SECTIONS

EAST BLDG (375) - NORTH/SOUTH SECTION