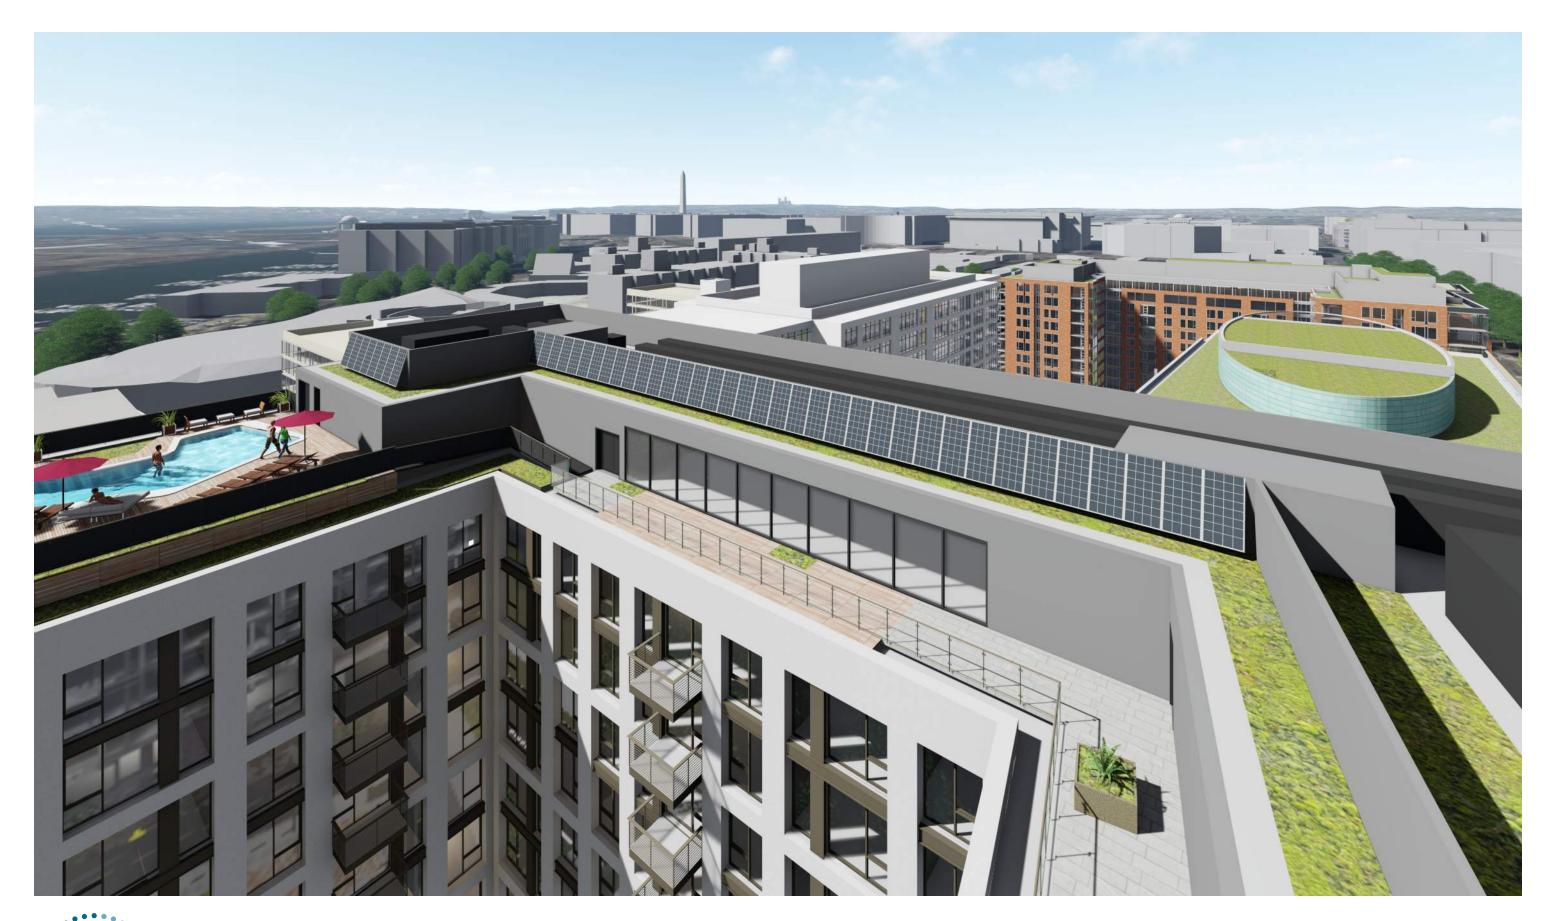

WEST BLDG (425) - NORTH/SOUTH SECTION

0 16'

1/32" = 1'-0"

32'

48'

#### **PUD - WEST BLDG SECTION - EAST WEST**

1/32" = 1'-0"

SOUTHEAST + SOUTHWEST M STREET PARCELS

WEST BLDG (425) - EAST/WEST SECTION

375 & 425 M STREET SW

## 1 ENLARGED SECTION 1 1/8" = 1'-0"

WEST BLDG (425) - ENLARGED SECTIONS

### 1 ENLARGED SECTION 1

2 ENLARGED SECTION 2
1/8" = 1'-0"

WEST BLDG (425) - ENLARGED SECTIONS

EAST BLDG (375) - NORTH/SOUTH SECTION

#### **PUD - EAST BLDG SECTION - EAST WEST**

1/32" = 1'-0"

SOUTHEAST + SOUTHWEST M STREET PARCELS

EAST BLDG (375) - EAST/WEST SECTION

### **ENLARGED SECTION 1** 1/8" = 1'-0"

#### **ENLARGED SECTION 1**

1/8" = 1'-0"

**ENLARGED SECTION 2** 1/8" = 1'-0"

EAST BLDG (375) - ENLARGED SECTIONS 375 & 425 M STREET SW 106

July 2, 2018