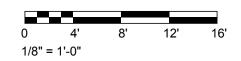

WEST BLDG (425) - NORTH/SOUTH SECTION

0 16'

1/32" = 1'-0"

32'

48'





#### **PUD - WEST BLDG SECTION - EAST WEST**

1/32" = 1'-0"





SOUTHEAST + SOUTHWEST M STREET PARCELS

WEST BLDG (425) - EAST/WEST SECTION

375 & 425 M STREET SW





## 1 ENLARGED SECTION 1 1/8" = 1'-0"







WEST BLDG (425) - ENLARGED SECTIONS





### 1 ENLARGED SECTION 1

2 ENLARGED SECTION 2
1/8" = 1'-0"





WEST BLDG (425) - ENLARGED SECTIONS









EAST BLDG (375) - NORTH/SOUTH SECTION





#### **PUD - EAST BLDG SECTION - EAST WEST**

1/32" = 1'-0"







SOUTHEAST + SOUTHWEST M STREET PARCELS

EAST BLDG (375) - EAST/WEST SECTION





### **ENLARGED SECTION 1** 1/8" = 1'-0"











#### **ENLARGED SECTION 1**

1/8" = 1'-0"

**ENLARGED SECTION 2** 1/8" = 1'-0"





EAST BLDG (375) - ENLARGED SECTIONS 375 & 425 M STREET SW 106

















July 2, 2018







# PAGE INTENTIONALLY LEFT BLANK



# PAGE INTENTIONALLY LEFT BLANK









LANDSCAPE - MASTER SITE PLAN





SCALE

LANDSCAPE - GROUND FLOOR PLAN





































Perkins Eastman DC