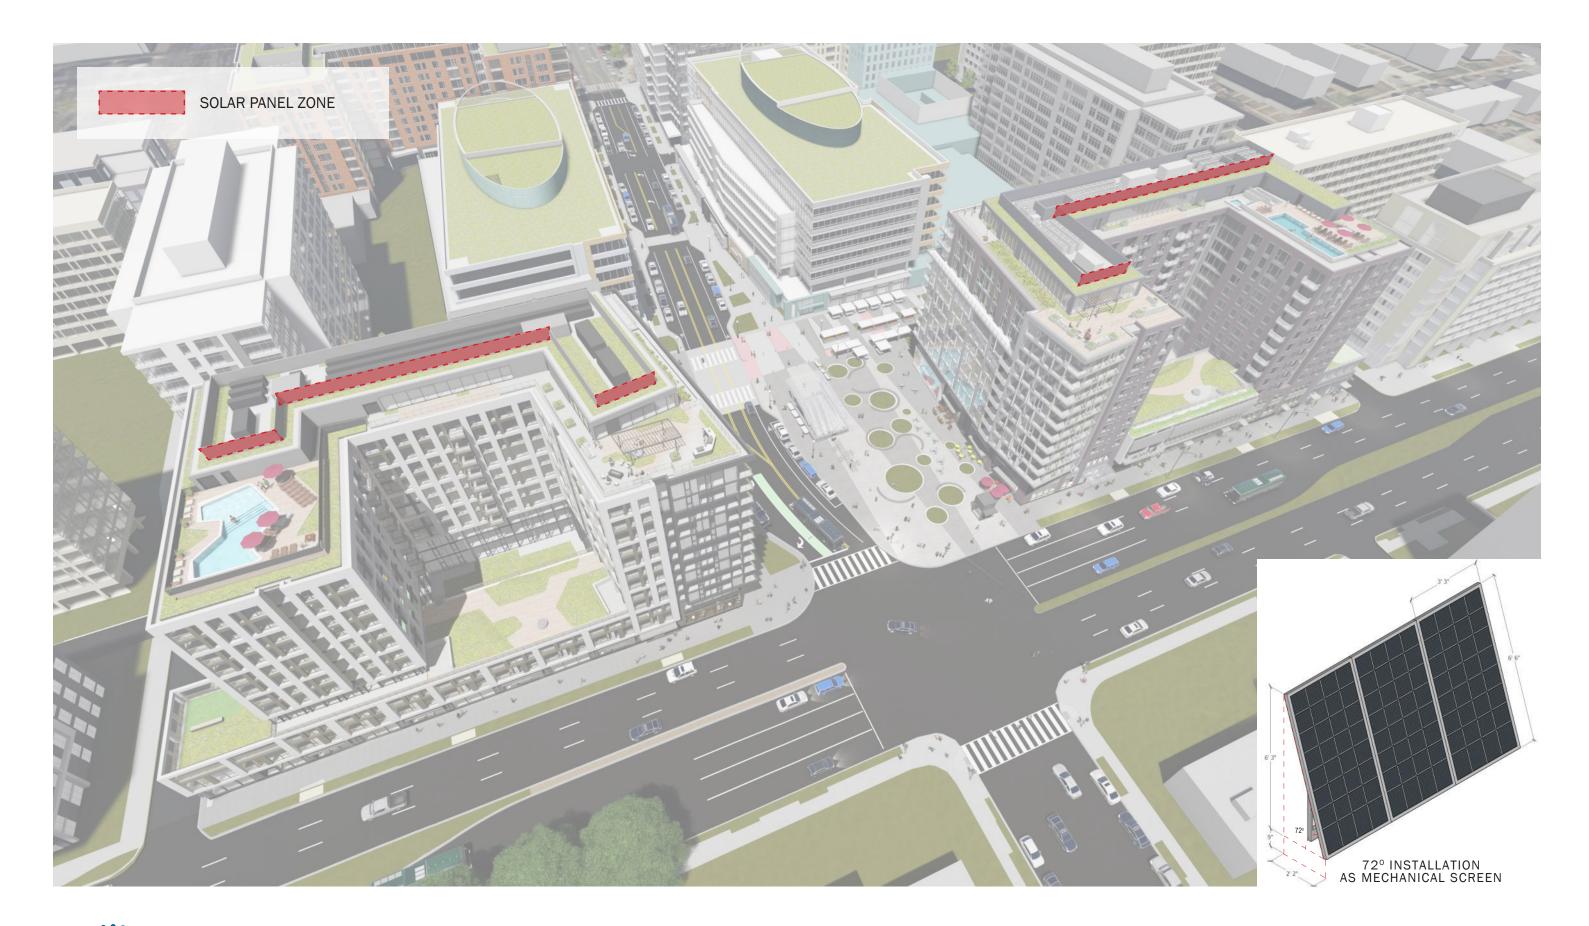

WEST BLDG (425) - NORTH/SOUTH SECTION

0 16'

1/32" = 1'-0"

32'

48'

#### **PUD - WEST BLDG SECTION - EAST WEST**

1/32" = 1'-0"

SOUTHEAST + SOUTHWEST M STREET PARCELS

WEST BLDG (425) - EAST/WEST SECTION

375 & 425 M STREET SW

## 1 ENLARGED SECTION 1 1/8" = 1'-0"

WEST BLDG (425) - ENLARGED SECTIONS

### 1 ENLARGED SECTION 1

2 ENLARGED SECTION 2
1/8" = 1'-0"

WEST BLDG (425) - ENLARGED SECTIONS

EAST BLDG (375) - NORTH/SOUTH SECTION

#### **PUD - EAST BLDG SECTION - EAST WEST**

1/32" = 1'-0"

SOUTHEAST + SOUTHWEST M STREET PARCELS

EAST BLDG (375) - EAST/WEST SECTION

### **ENLARGED SECTION 1** 1/8" = 1'-0"

#### **ENLARGED SECTION 1**

1/8" = 1'-0"

**ENLARGED SECTION 2** 1/8" = 1'-0"

EAST BLDG (375) - ENLARGED SECTIONS 375 & 425 M STREET SW 106

July 2, 2018