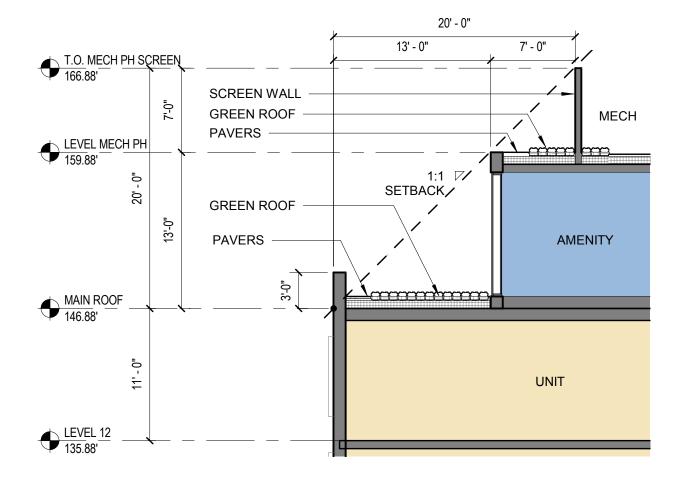

## 1 ENLARGED SECTION 1 1/8" = 1'-0"

WEST BLDG (425) - ENLARGED SECTIONS

### 1 ENLARGED SECTION 1

2 ENLARGED SECTION 2
1/8" = 1'-0"

WEST BLDG (425) - ENLARGED SECTIONS

EAST BLDG (375) - NORTH/SOUTH SECTION