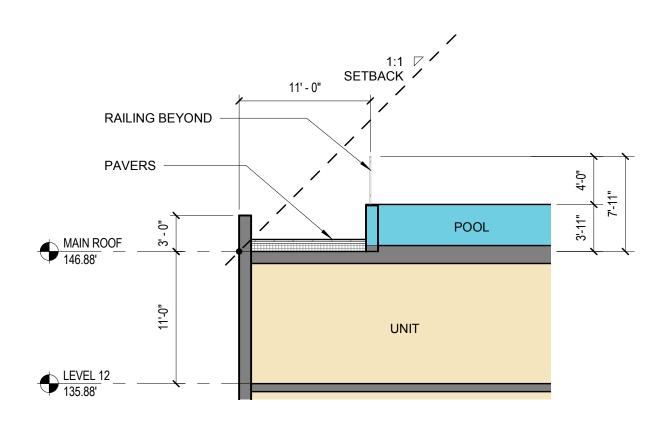

### 1 ENLARGED SECTION 1

2 ENLARGED SECTION 2
1/8" = 1'-0"

WEST BLDG (425) - ENLARGED SECTIONS

EAST BLDG (375) - NORTH/SOUTH SECTION

### **ENLARGED SECTION 1** 1/8" = 1'-0"

#### **ENLARGED SECTION 1**

1/8" = 1'-0"

**ENLARGED SECTION 2** 1/8" = 1'-0"

EAST BLDG (375) - ENLARGED SECTIONS 375 & 425 M STREET SW 106

July 2, 2018