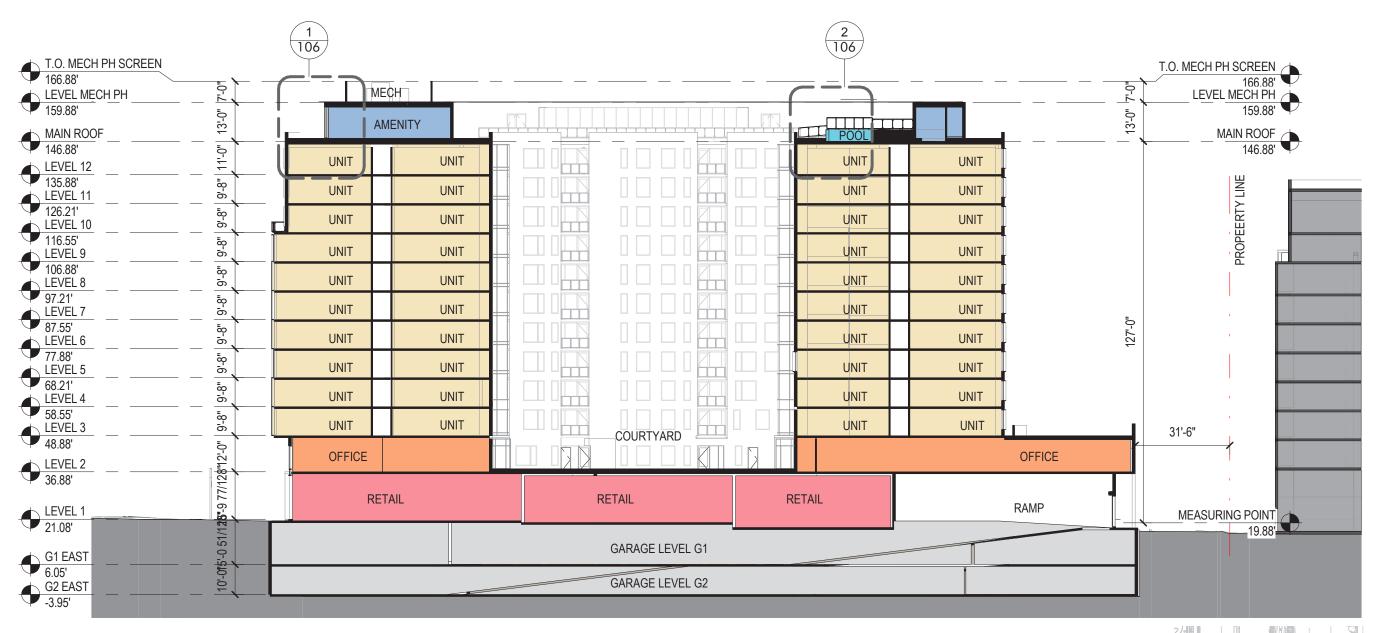

#### **ENLARGED SECTION 1**

1/8" = 1'-0"

**ENLARGED SECTION 2** 1/8" = 1'-0"

EAST BLDG (375) - ENLARGED SECTIONS 375 & 425 M STREET SW 106

July 2, 2018