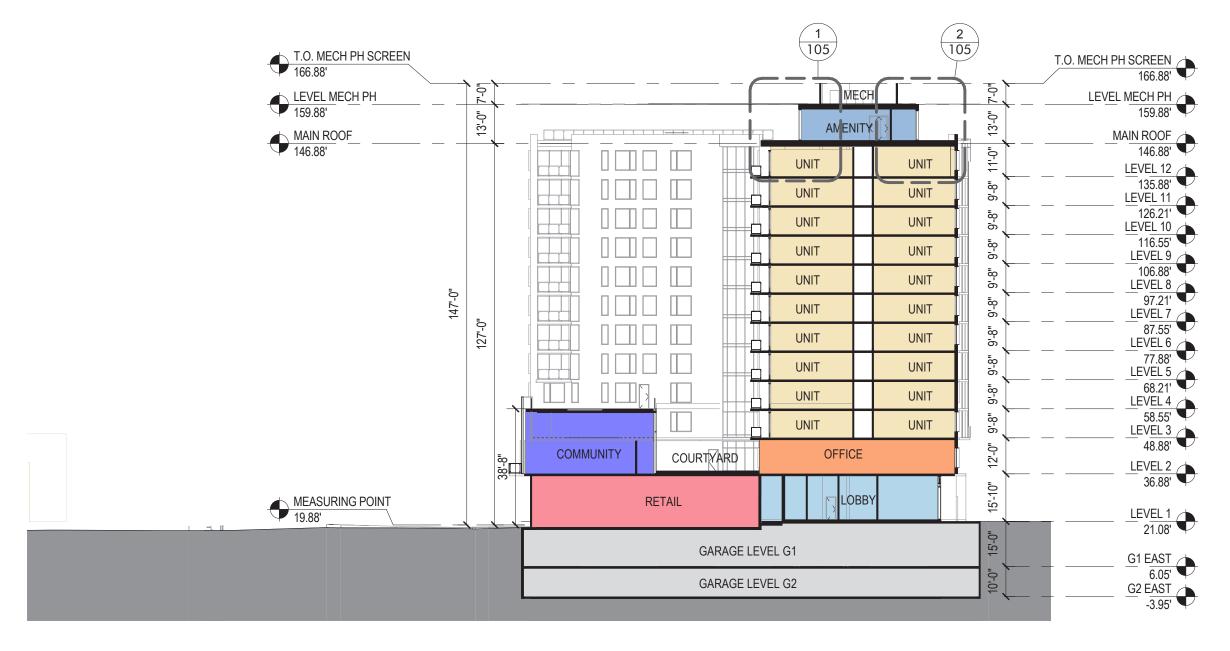

## 1 ENLARGED SECTION 1 1/8" = 1'-0"

WEST BLDG (425) - ENLARGED SECTIONS

### 1 ENLARGED SECTION 1

2 ENLARGED SECTION 2
1/8" = 1'-0"

WEST BLDG (425) - ENLARGED SECTIONS

EAST BLDG (375) - NORTH/SOUTH SECTION