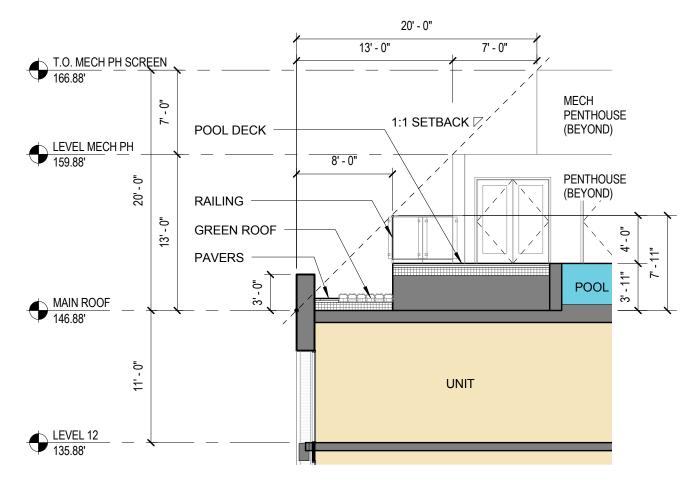

### **ENLARGED SECTION 1** 1/8" = 1'-0"

#### **ENLARGED SECTION 1**

1/8" = 1'-0"

**ENLARGED SECTION 2** 1/8" = 1'-0"

EAST BLDG (375) - ENLARGED SECTIONS 375 & 425 M STREET SW 106

July 2, 2018