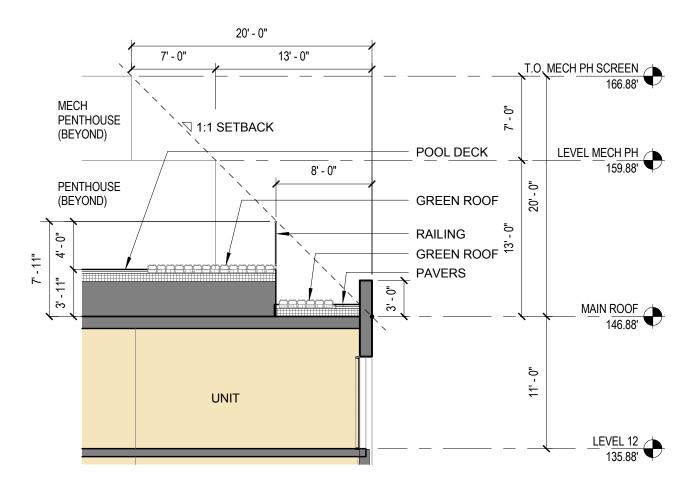

#### **ENLARGED SECTION 1**

1/8" = 1'-0"

**ENLARGED SECTION 2** 1/8" = 1'-0"

EAST BLDG (375) - ENLARGED SECTIONS 375 & 425 M STREET SW 106

July 2, 2018