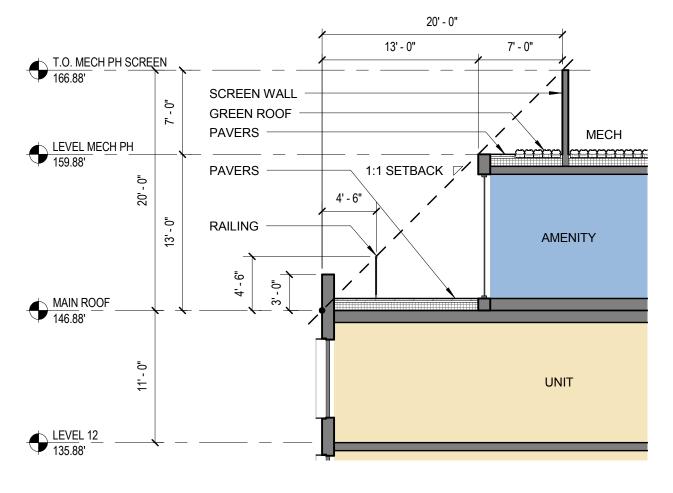

## 1 ENLARGED SECTION 1 1/8" = 1'-0"

WEST BLDG (425) - ENLARGED SECTIONS

### **ENLARGED SECTION 1** 1/8" = 1'-0"