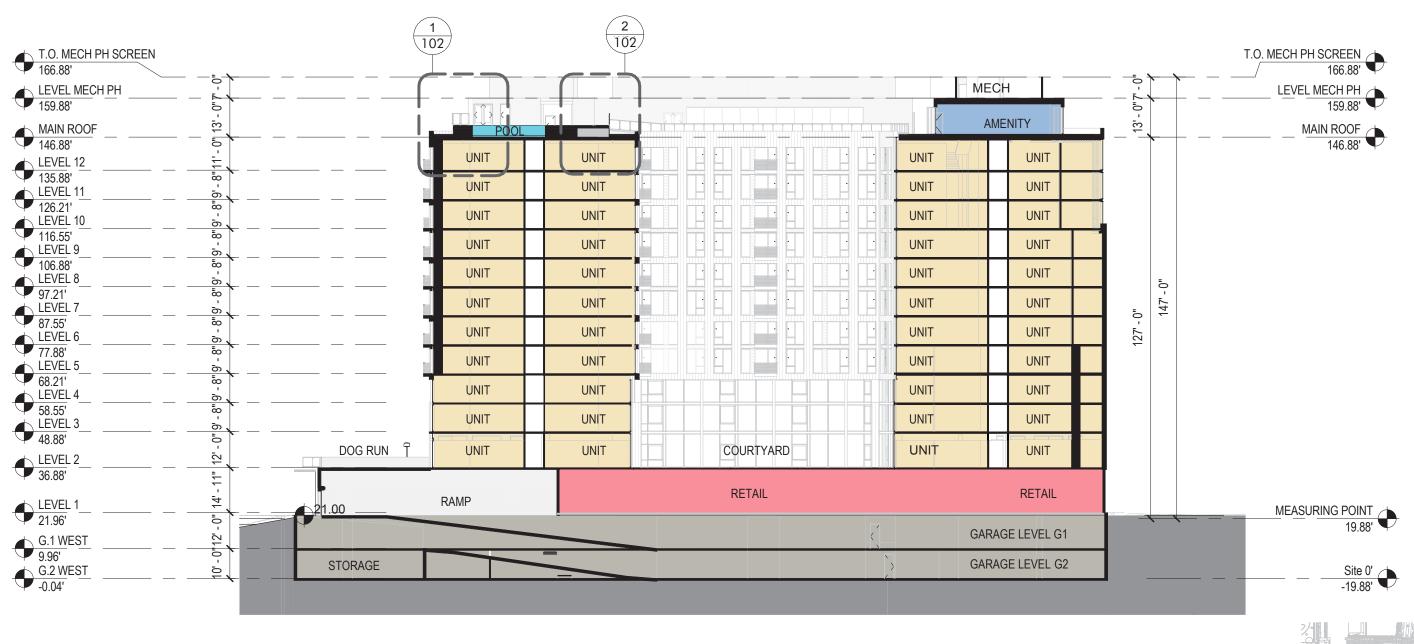

#### **PUD - WEST BLDG SECTION - EAST WEST**

1/32" = 1'-0"

SOUTHEAST + SOUTHWEST M STREET PARCELS

WEST BLDG (425) - EAST/WEST SECTION

375 & 425 M STREET SW