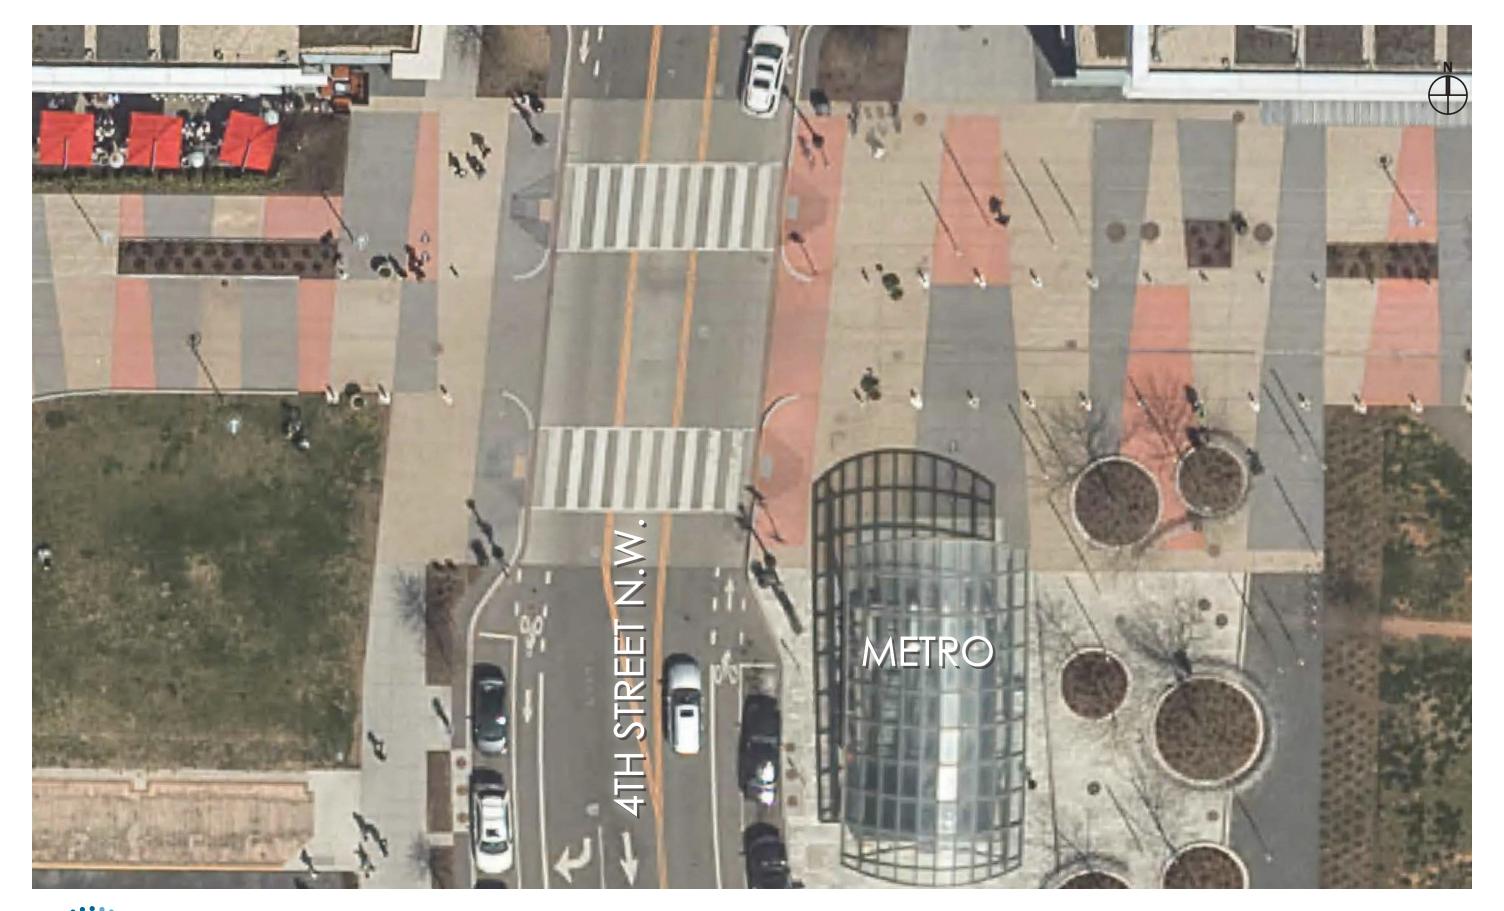

375 & 425 M STREET SW





## 1 ENLARGED SECTION 1 1/8" = 1'-0"







WEST BLDG (425) - ENLARGED SECTIONS





### 1 ENLARGED SECTION 1

2 ENLARGED SECTION 2
1/8" = 1'-0"





WEST BLDG (425) - ENLARGED SECTIONS









EAST BLDG (375) - NORTH/SOUTH SECTION





#### **PUD - EAST BLDG SECTION - EAST WEST**

1/32" = 1'-0"







SOUTHEAST + SOUTHWEST M STREET PARCELS

EAST BLDG (375) - EAST/WEST SECTION





### **ENLARGED SECTION 1** 1/8" = 1'-0"











#### **ENLARGED SECTION 1**

1/8" = 1'-0"

**ENLARGED SECTION 2** 1/8" = 1'-0"





EAST BLDG (375) - ENLARGED SECTIONS 375 & 425 M STREET SW 106

















July 2, 2018







# PAGE INTENTIONALLY LEFT BLANK



# PAGE INTENTIONALLY LEFT BLANK









LANDSCAPE - MASTER SITE PLAN





SCALE

LANDSCAPE - GROUND FLOOR PLAN





































Perkins Eastman DC