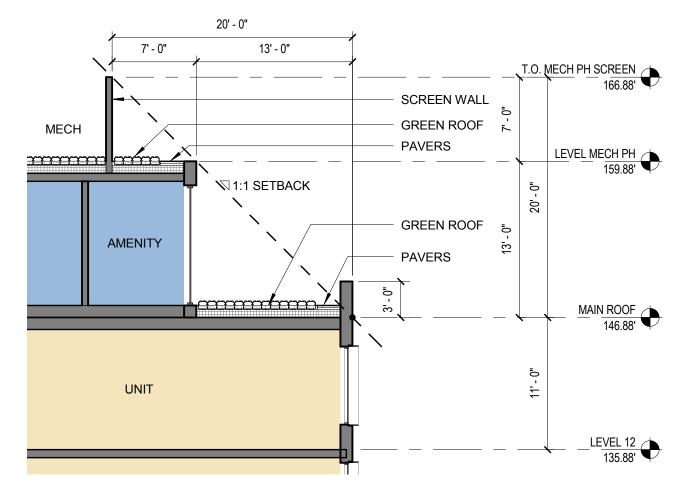

### 1 ENLARGED SECTION 1

2 ENLARGED SECTION 2
1/8" = 1'-0"

WEST BLDG (425) - ENLARGED SECTIONS

EAST BLDG (375) - NORTH/SOUTH SECTION

#### **ENLARGED SECTION 1**

1/8" = 1'-0"

**ENLARGED SECTION 2** 1/8" = 1'-0"

EAST BLDG (375) - ENLARGED SECTIONS 375 & 425 M STREET SW 106

July 2, 2018