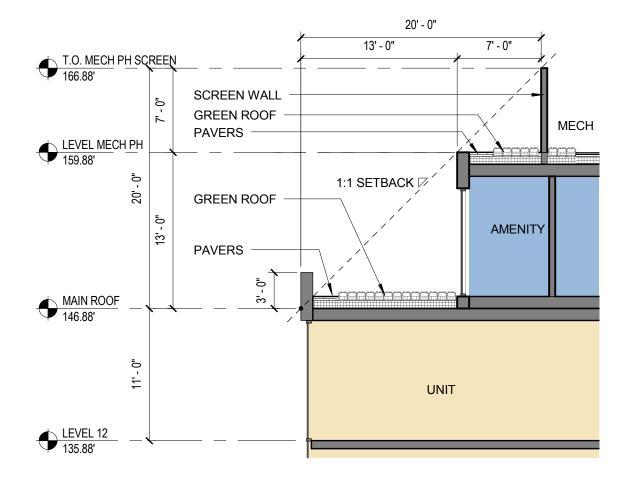

## 1 ENLARGED SECTION 1 1/8" = 1'-0"

WEST BLDG (425) - ENLARGED SECTIONS

### 1 ENLARGED SECTION 1

2 ENLARGED SECTION 2
1/8" = 1'-0"

WEST BLDG (425) - ENLARGED SECTIONS

EAST BLDG (375) - NORTH/SOUTH SECTION